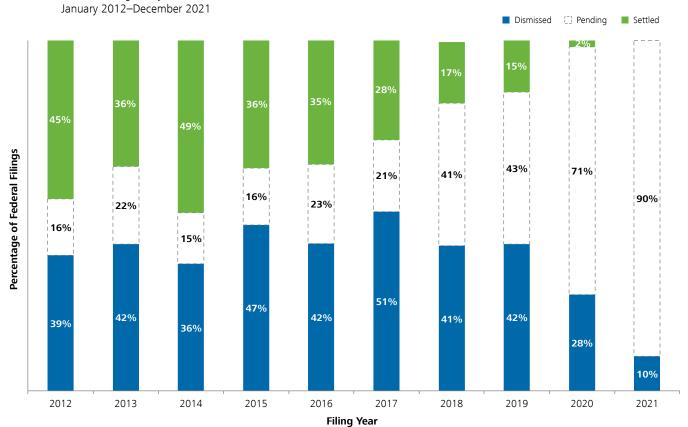

Of the 239 cases resolved in 2021, 153 were dismissed and 86 resolved through a settlement. This is a decline in total dismissed cases and total resolutions relative to 2020. Compared to 2020, there was an increase in both dismissed and settled non-merger-objection cases. There was a substantial decrease in merger-objection cases dismissed and one more such suit settled than in 2020. This decline in the number of dismissed merger-objection cases not only offset the increase in standard case resolutions, but also led to a lower aggregate number of cases resolved in 2021.