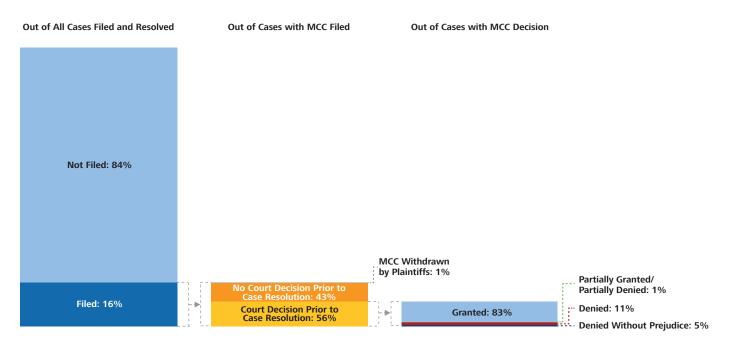

An evaluation of securities class action suits filed and resolved between 1 January 2000 and 31 December 2021 reveals the vast majority had a motion to dismiss filed. Of the 96% of cases with a motion to dismiss filed, a decision was reached in 73% of the cases prior to resolution of the case. Of the cases with a decision on a motion to dismiss, approximately 56% were granted. Among the same group of cases, a motion for class certification was filed in only 16% of the securities class actions. Of that 16%, a decision was reached in 56% of the cases prior to the case resolution, with the motion for class certification granted in 83% of the cases with a decision.