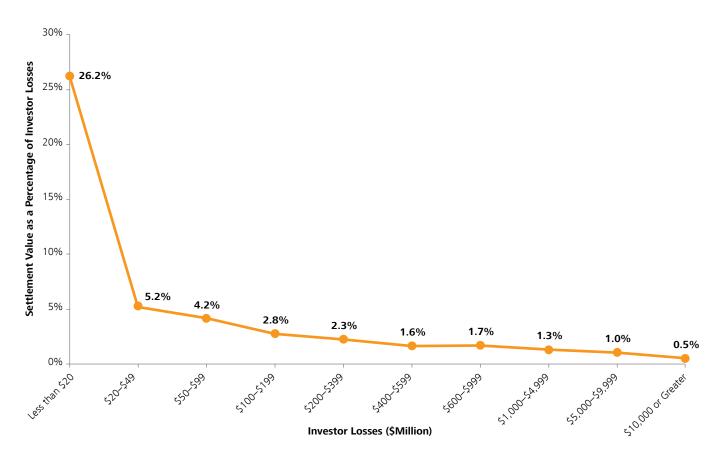

alleged class period, NERA has developed its own proprietary variable, NERA-Defined Investor Losses, using publicly available data. The NERA-Defined Investor Losses measure is constructed assuming investors had invested in stocks during the class period whose performance was comparable to that of the S&P 500 Index. Over the years, NERA has reviewed and examined more than 2,000 settlements and found, of the variables analyzed, this proprietary variable is the most powerful predictor of settlement amount.<sup>11</sup>

While settlement values are highly correlated with Investor Losses, the relationship between settlement amount and Investor Losses is not linear. More specifically, the ratio is higher for smaller cases than for cases with larger NERA-Defined Investor Losses. See Figure 21.



### Figure 21. Median Settlement Value as a Percentage of NERA-Defined Investor Losses

By Investor Losses Cases Filed and Setted December 2012–December 2021

The median Investor Losses for cases settled in 2021 was \$731 million, the highest recorded value since 2013, but less than 5% higher than the 2020 value. Over the last 10 years, the annual median Investor Losses have ranged from a high of \$785 million to a low of \$358 million. Following an uptick in the median ratio of settlement amount to Investor Losses in 2017 to 2.5%, the ratio declined through 2019, with only modest increases in both 2020 and 2021. See Figure 22.



Figure 22. Median NERA-Defined Investor Losses and Median Ratio of Settlement to Investor Losses by Settlement Year January 2012–December 2021

In analyzing dr