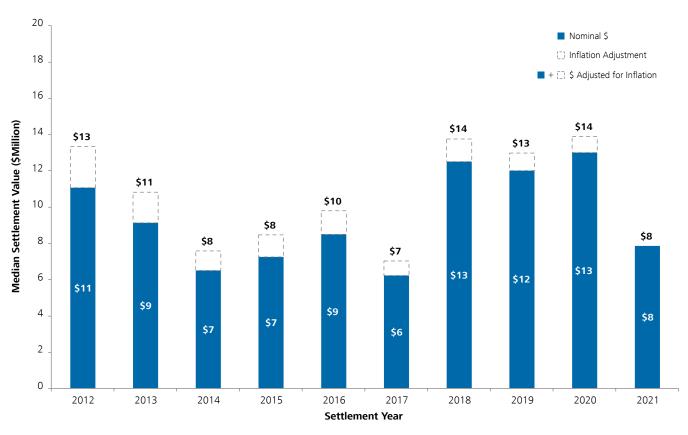

In 2021, aggregate settlements amounted to \$1.8 billion, with more than 50% of this amount associated with the top 10 highest settlements for the year. The average settlement value decreased by over 50% in 2021 to \$21 million, the lowest recorded average in the last 10 years. Given that there were no "mega" settlements (settlements of \$1 billion or greater) in 2021, the average settlement value after excluding "mega" settlements remains unchanged at \$21 million. For 2021, the median settlement value was \$8 million, the lowest recorded median value since 2017. The median annual settlement value for 2021 is approximately 40% lower than the inflation-adjusted median value observed in the prior three years.