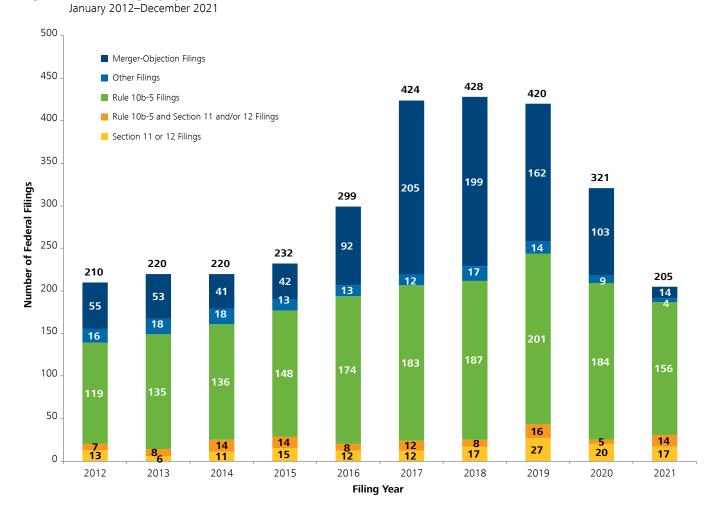

Even though there was a significant decrease in new federal SCA filings in 2021, the decline was not consistent across all case types. While new filings of Rule 10b-5, Section 11, and/or Section 12 cases (standard cases) increased, new filings of merger objections, Rule 10b-5 only, Section 11 and/or 12 only, and other SCA cases declined. The most notable was the decline in merger-objection filings, which decreased by more than 85% from 103 new filings in 2020 to only 14 new filings in 2021. See Figure 2.