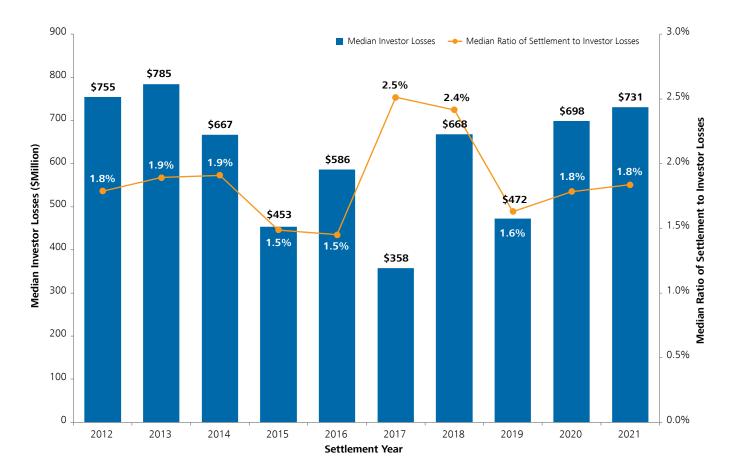

Investor Losses is not linear. More specifically, the ratio is higher for smaller cases than for cases with larger NERA-Defined Investor Losses. See Figure 21.



### Figure 21. Median Settlement Value as a Percentage of NERA-Defined Investor Losses

By Investor Losses Cases Filed and Setted December 2012–December 2021

The median Investor Losses for cases settled in 2021 was \$731 million, the highest recorded value since 2013, but less than 5% higher than the 2020 value. Over the last 10 years, the annual median Investor Losses have ranged from a high of \$785 million to a low of \$358 million. Following an uptick in the median ratio of settlement amount to Investor Losses in 2017 to 2.5%, the ratio declined through 2019, with only modest increases in both 2020 and 2021. See Figure 22.



Figure 22. Median NERA-Defined Investor Losses and Median Ratio of Settlement to Investor Losses by Settlement Year January 2012–December 2021

In analyzing drivers of settlement amounts, NERA has identified the following key factors:

- NERA-Defined Investor Losses, as defined above;
- The market capitalization of the issuer immediately after the end of the class period;
- The types of securities, in addition to common stock, alleged to have been affected by the fraud;
- Variables that serve as a proxy for the merit of plaintiffs' allegations (such as whether the company has already been sanctioned by a governmental or regulatory agency or paid a fine in connection with the allegations);
- The stage of litigation at the time of settlement; and
- Whether an institution or public pension