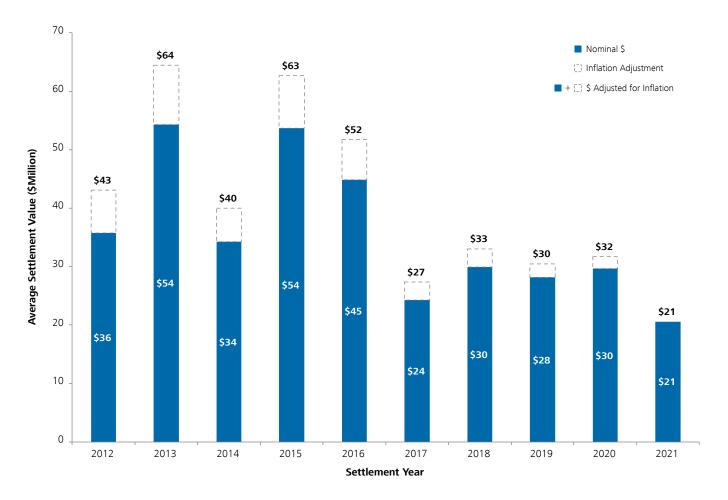

In 2021, aggregate settlements amounted to \$1.8 billion, with more than 50% of this amount associated with the top 10 highest settlements for the year. The average settlement value decreased by over 50% in 2021 to \$21 million, the lowest recorded average in the last 10 years. Given that there were no "mega" settlements (settlements of \$1 billion or greater) in 2021, the average settlement value after excluding "mega" settlements remains unchanged at \$21 million. For 2021, the median settlement value was \$8 million, the lowest recorded median value since 2017. The median annual settlement value for 2021 is approximately 40% lower than the inflation-adjusted median value observed in the prior three years.