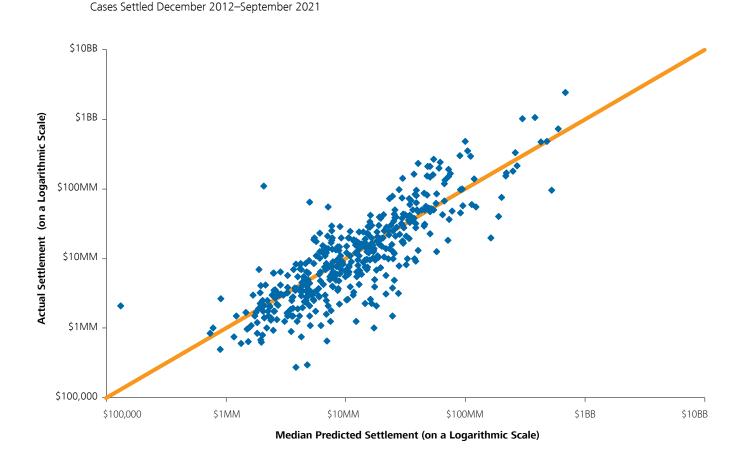

the following key factors:

- NERA-Defined Investor Losses, as defined above;
- The market capitalization of the issuer immediately after the end of the class period;
- The types of securities, in addition to common stock, alleged to have been affected by the fraud;
- Variables that serve as a proxy for the merit of plaintiffs' allegations (such as whether the company has already been sanctioned by a governmental or regulatory agency or paid a fine in connection with the allegations);
- The stage of litigation at the time of settlement; and
- Whether an institution or public pension fund is lead or named plaintiff.

Among cases settled between December 2012 and September 2021, these factors account for a substantial fraction of the variation observed in actual settlements. See Figure 23.



### Figure 23. Predicted vs. Actual Settlements

Investor Losses Using S&P 500 Index

# Trends in Plaintiffs' Attorneys' Fees and Expenses

Plaintiffs' attorneys' fees and expenses related to work on securities class action suits have varied substantially over time by settlement size. However, the median of plaintiffs' attorneys' fees and expenses as a percentage of settlement amount has been fairly consistent since 1996.

Between 2012 and 2020, the annual aggregate plaintiffs' attorneys' fees and expenses ranged from a low of \$467 million in 2017 to a high of \$1.6 billion in 2016. For 2021, the aggregate plaintiffs' attorneys' fees and expenses associated with settled cases was \$451 million. Given the absence of any settlements above \$500 million in 2021, similar to 2019, there were