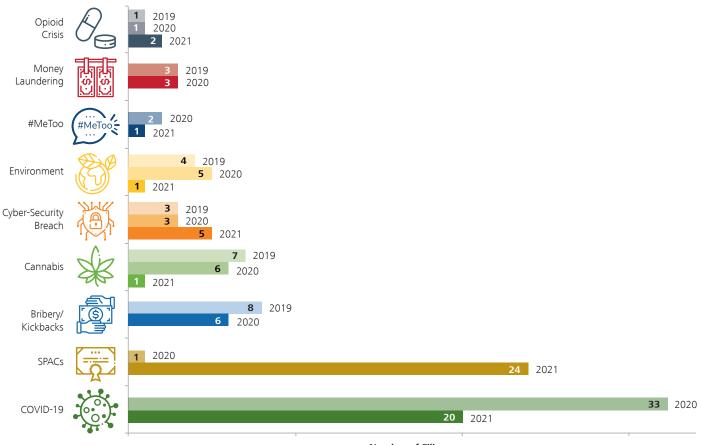

# Introduction

For the first time since 2016, fewer than 300 new federal securities class action suits were filed.<sup>2</sup> There were 205 cases filed in 2021, a decline from the 321 suits filed in 2020. Although substantially lower than the number of cases filed annually between 2017 and 2019, the 2021 level is well within the pre-2017 historical range. The decline in the aggregate number of new cases filed was driven by the notable decrease in the number of merger-objection suits in 2021. More specifically, new merger-objection filings declined by more than 85% between 2020 and 2021. Of the new cases filed in 2021, over 30% were filed against defendants in the electronic technology and services sector and 40% were filed in the Second Circuit. The most common allegation included in the complaints was misled future performance while the proportion of cases with an allegation related to merger-integration issues doubled, driven primarily by the numerous filings related to special purpose acquisition companies. In 2021, there were 20 securities class action cases filed with a COVID-19-related claim alleged in the complaint, a decrease from the 33 suits filed in 2020.