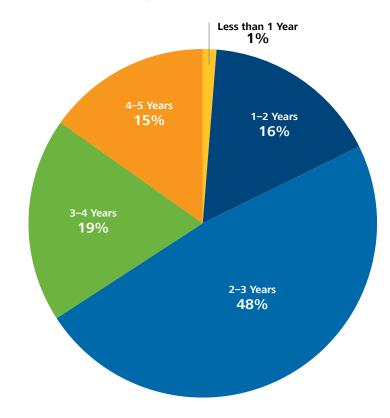

2021. This is partly due to the fact that a substantial number of cases are either dismissed or settled before the class-certification stage of the case is reached. A decision was reached in 56% of the cases where a motion for class certification was filed, with the motion being withdrawn by plaintiffs in an additional 1% of the cases. Among the cases with a decision, the motion for class certification was granted in 83% and partially granted and partially denied in an additional 1% of cases. See Figure 15.

# Figure 15. Filing and Resolutions of Motions for Class Certification

Cases Filed and Resolved January 2012–December 2021



Approximately half of decisions on motions for class certification occur between two and three years after the filing of the first complaint. See Figure 16.



Figure 16. **Time from First Complaint Filing to Class Certification Decision** Cases Filed and Resolved January 2012–December 2021

"A motion for class certification was filed in less than 20% of the securities class action suits filed and resolved between 1 January 2012 and 31 December 2021."

# **Trends in Settlement Values**

In 2021, aggregate settlements amounted to \$1.8 billion. This amount is \$400 million lower than the inflation-adjusted \$2.2 billion aggregate settlement amount in 2019, and considerably lower than the inflation-adjusted amounts of \$3.1 billion and \$5.2 billion in 2020 and 2018, respectively. Trends in settlement values can be evaluated using a variety of metrics, including distributions of settlement values, average settlement values, and median settlement