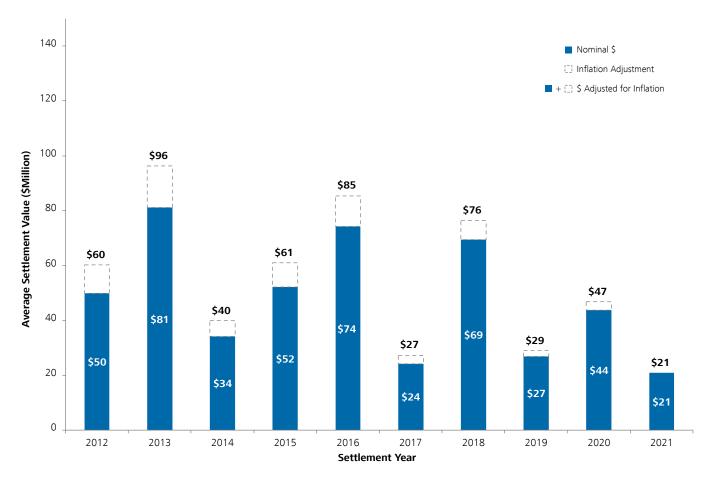

In 2021, aggregate settlements amounted to \$1.8 billion, with more than 50% of this amount associated with the top 10 highest settlements for the year. The average settlement value decreased by over 50% in 2021 to \$21 million, the lowest recorded average in the last 10 years. Given that there were no "mega" settlements (settlements of \$1 billion or greater) in 2021, the average settlement value after excluding "mega" settlements remains unchanged at \$21 million. For 2021, the median settlement value was \$8 million, the lowest recorded median value since 2017. The median annual settlement value for 2021 is approximately 40% lower than the inflation-adjusted median value observed in the prior three years.

299 F.R.D. at 481. Here, the sizeable \$10 million Settlement recovered for the Settlement Class represents 25% of the estimated realistic recoverable damages (*i.e.*, \$40 million), which greatly exceeds the 1.8% median recovery in analogous federal securities class actions in 2021. *See* Monteverde Decl., Ex. 1. Aside from the sheer size of the Settlement Amount, the Settlement was obtained without the risks and expenses of further litigation after already having endured three years of litigation. Indeed, the Settling Parties reached the Settlement at the conclusion of a nearly two-year discovery process that included a failed mediation session, Plaintiff's Counsel reviewing over 100,000 pages of documents, Plaintiff's Counsel conducting 11 factual depositions, the exchange of expert and rebuttal reports, and discussions with Mr. Meyer throughout the litigation. With the conclusion of discovery, Plaintiff was undoubtedly facing a motion for summary judgment by Defendants, and, if defeated, a trial that would not provide certainty of a greater recovery for shareholders than this Settlement. The Settlement Class also appears to favorably view the Settlement, as there have been no objections to date. *See* Monteverde Decl. at ¶ 23; *Decohen*, 299 F.R.D. at 481.