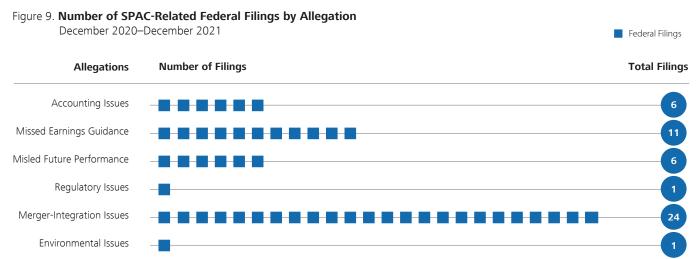

# Introduction

For the first time since 2016, fewer than 300 new federal securities class action suits were filed.<sup>2</sup> There were 205 cases filed in 2021, a decline from the 321 suits filed in 2020. Although substantially lower than the number of cases filed annually between 2017 and 2019, the 2021 level is well within the pre-2017 historical range. The decline in the aggregate number of new cases filed was driven by the notable decrease in the number of merger-objection suits in 2021. More specifically, new merger-objection filings declined by more than 85% between 2020 and 2021. Of the new cases filed in 2021, over 30% were filed against defendants in the electronic technology and services sector and 40% were filed in the Second Circuit. The most common allegation included in the complaints was misled future performance while the proportion of cases with an allegation related to merger-integration issues doubled, driven primarily by the numerous filings related to special purpose acquisition companies. In 2021, there were 20 securities class action cases filed with a COVID-19-related claim alleged in the complaint, a decrease from the 33 suits filed in 2020.