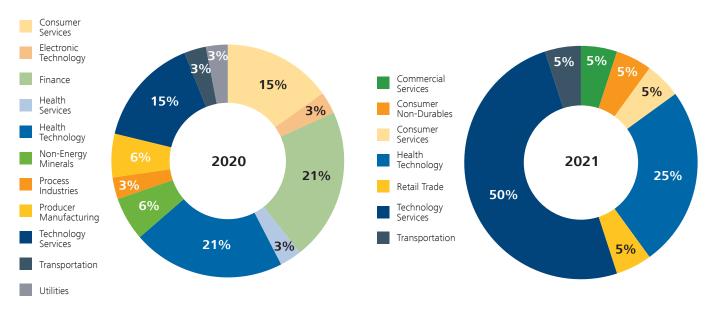

# Introduction

For the first time since 2016, fewer than 300 new federal securities class action suits were filed.<sup>2</sup> There were 205 cases filed in 2021, a decline from the 321 suits filed in 2020. Although substantially lower than the number of cases filed annually between 2017 and 2019, the 2021 level is well within the pre-2017 historical range. The decline in the aggregate number of new cases filed was driven by the notable decrease in the number of merger-objection suits in 2021. More specifically, new merger-objection filings declined by more than 85% between 2020 and 2021. Of the new cases filed in 2021, over 30% were filed against defendants in the electronic technology and services sector and 40% were filed in the Second Circuit. The most common allegation included in the complaints was misled future performance while the proportion of cases with an allegation related to merger-integration issues doubled, driven primarily by the numerous filings related to special purpose acquisition companies. In 2021, there were 20 securities class action cases filed with a COVID-19-related claim alleged in the complaint, a decrease from the 33 suits filed in 2020.