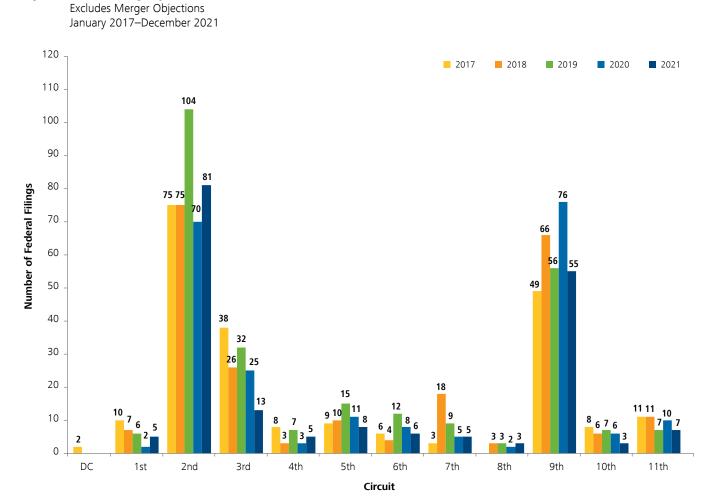

# Introduction

For the first time since 2016, fewer than 300 new federal securities class action suits were filed.<sup>2</sup> There were 205 cases filed in 2021, a decline from the 321 suits filed in 2020. Although substantially lower than the number of cases filed annually between 2017 and 2019, the 2021 level is well within the pre-2017 historical range. The decline in the aggregate number of new cases filed was driven by the notable decrease in the number of merger-objection suits in 2021. More specifically, new merger-objection filings declined by more than 85% between 2020 and 2021. Of the new cases filed in 2021, over 30% were filed against defendants in the electronic technology and services sector and 40% were filed in the Second Circuit. The most common allegation included in the complaints was misled future performance while the proportion of cases with an allegation related to merger-integration issues doubled, driven primarily by the numerous filings related to special purpose acquisition companies. In 2021, there were 20 securities class action cases filed with a COVID-19-related claim alleged in the complaint, a decrease from the 33 suits filed in 2020.