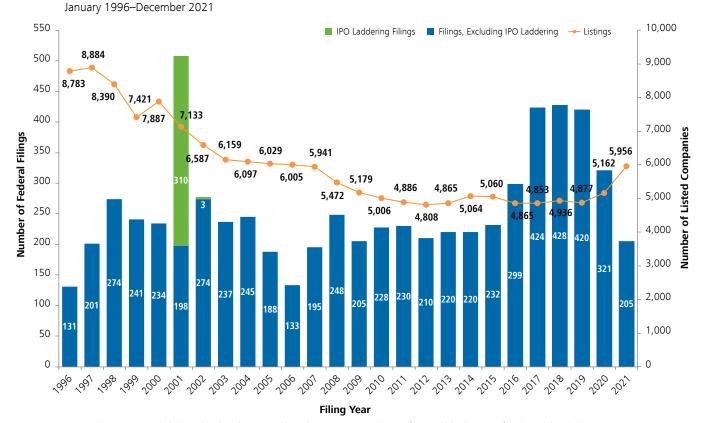

# **Trends in Filings**

Following the passage of PSLRA in 1996, there have been over 100 federal securities class action (SCA) suits filed each year. With the exception of 2001, when numerous IPO laddering cases were filed, there were fewer than 300 new cases filed annually between 1996 and 2016. In 2017, there were substantially more new suits filed, with more than 415 annual cases recorded—a trend that continued through 2019. This uptick in filings was mostly due to the considerable increase in merger-objection cases. However, in both 2020 and 2021, this higher annual level of new cases filed did not persist.<sup>3</sup>

For the second consecutive year, new securities class action filings declined, falling to the lowest level since 2009. In 2021, there were 205 new cases filed, which is more than 50% lower than the annual levels of filings recorded each year between 2017 and 2019. See Figure 1.

### Figure 1. Federal Filings and Number of Companies Listed in the United States

Note: Listed companies include those listed on the NYSE and Nasdaq. Listings data obtained from World Federation of Exchanges (WFE). The 2021 listings data is as of September 2021.

In addition to analyzing trends in aggregate filings, we also evaluated the number of filings relative to the number of companies listed on the NYSE and Nasdaq exchanges. There were 5,956 listed companies as of September 2021, which represents a 15% increase over the 2020 level and a noteworthy change from the minor year-to-year fluctuations observed between 2016 and 2019.

Even though there was a significant decrease in new federal SCA filings in 2021, the decline was not consistent across all case types. While new filings of Rule 10b-5, Section 11, and/or Section 12 cases (standard cases) increased, new filings of merger objections, Rule 10b-5 only, Section 11 and/or 12 only, and other SCA cases declined. The most notable was the decline in merger-objection filings, which decreased by more than 85% from 103 new filings in 2020 to only 14 new filings in 2021. See Figure 2.