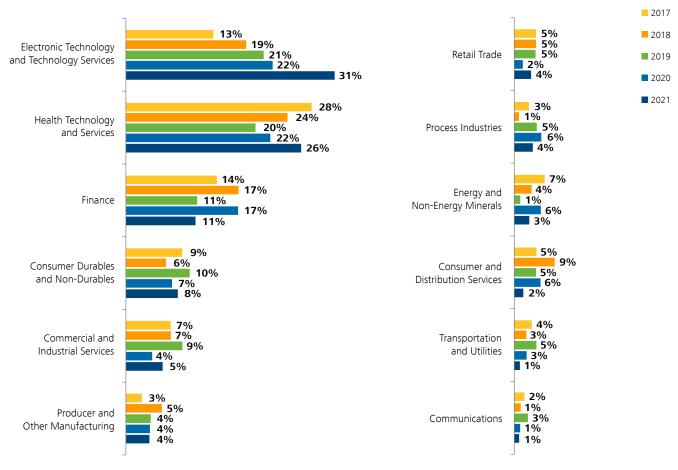

# Introduction

For the first time since 2016, fewer than 300 new federal securities class action suits were filed.<sup>2</sup> There were 205 cases filed in 2021, a decline from the 321 suits filed in 2020. Although substantially lower than the number of cases filed annually between 2017 and 2019, the 2021 level is well within the pre-2017 historical range. The decline in the aggregate number of new cases filed was driven by the notable decrease in the number of merger-objection suits in 2021. More specifically, new merger-objection filings declined by more than 85% between 2020 and 2021. Of the new cases filed in 2021, over 30% were filed against defendants in the electronic technology and services sector and 40% were filed in the Second Circuit. The most common allegation included in the complaints was misled future performance while the proportion of cases with an allegation related to merger-integration issues doubled, driven primarily by the numerous filings related to special purpose acquisition companies. In 2021, there were 20 securities class action cases filed with a COVID-19-related claim alleged in the complaint, a decrease from the 33 suits filed in 2020.