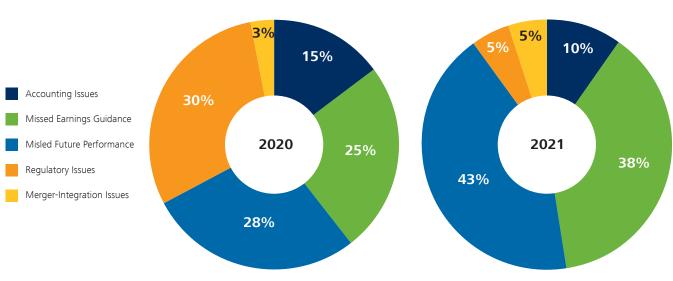

# Introduction

For the first time since 2016, fewer than 300 new federal securities class action suits were filed.<sup>2</sup> There were 205 cases filed in 2021, a decline from the 321 suits filed in 2020. Although substantially lower than the number of cases filed annually between 2017 and 2019, the 2021 level is well within the pre-2017 historical range. The decline in the aggregate number of new cases filed was driven by the notable decrease in the number of merger-objection suits in 2021. More specifically, new merger-objection filings declined by more than 85% between 2020 and 2021. Of the new cases filed in 2021, over 30% were filed against defendants in the electronic technology and services sector and 40% were filed in the Second Circuit. The most common allegation included in the complaints was misled future performance while the proportion of cases with an allegation related to merger-integration issues doubled, driven primarily by the numerous filings related to special purpose acquisition companies. In 2021, there were 20 securities class action cases filed with a COVID-19-related claim alleged in the complaint, a decrease from the 33 suits filed in 2020.