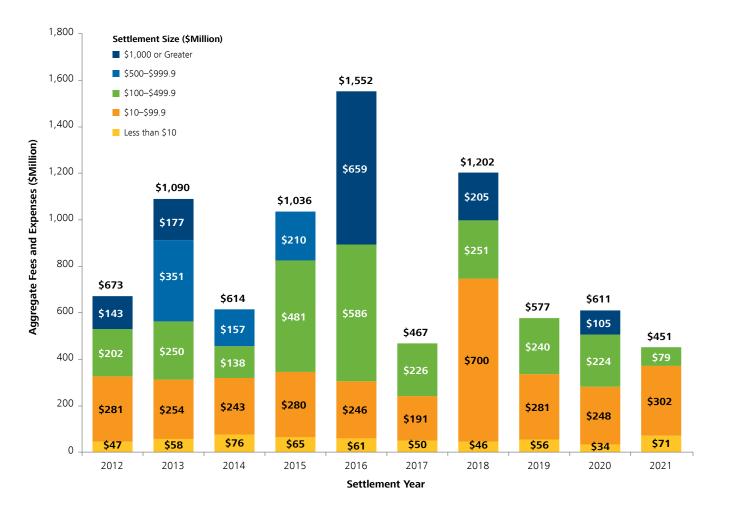

annual aggregate plaintiffs' attorneys' fees and expenses ranged from a low of \$467 million in 2017 to a high of \$1.6 billion in 2016. For 2021, the aggregate plaintiffs' attorneys' fees and expenses associated with settled cases was \$451 million. Given the absence of any settlements above \$500 million in 2021, similar to 2019, there were no plaintiffs' attorneys' fees and expenses associated with settlements of \$500 million or higher. And while there was an increase in the aggregate fees and expenses for settlements under \$100 million, there was an offsetting decrease in the aggregate fees and expenses for settlements between \$100 million and \$500 million. See Figure 24.

Figure 24. Aggregate Plaintiffs' Attorneys' Fees and Expenses by Settlement Size

January 2012–December 2021



As settlement size increases, fees and expenses represent a declining percentage of settlement value. More specifically, while the percentage is only 10.5% for cases that settled for over \$1 billion in the last 10 years, for cases with settlement amounts under \$5 million, fees and expenses represent 34% of the settlement. See Figure 25.

# Figure 25. Median of Plaintiffs' Attorneys' Fees and Expenses by Size of Settlement





# Conclusion

New securities class action cases filed declined to 205 in 2021, the lowest number of annual filings in the last 10 years but well within the historical range. This decline in total filings was driven primarily by the 85% decrease in merger-objection cases between 2020 and 2021. Due to the numerous filings related to SPACs, the percentage of cases a