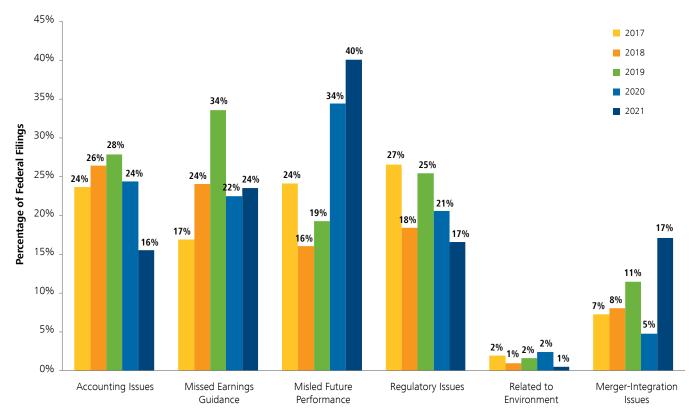

# Introduction

For the first time since 2016, fewer than 300 new federal securities class action suits were filed.<sup>2</sup> There were 205 cases filed in 2021, a decline from the 321 suits filed in 2020. Although substantially lower than the number of cases filed annually between 2017 and 2019, the 2021 level is well within the pre-2017 historical range. The decline in the aggregate number of new cases filed was driven by the notable decrease in the number of merger-objection suits in 2021. More specifically, new merger-objection filings declined by more than 85% between 2020 and 2021. Of the new cases filed in 2021, over 30% were filed against defendants in the electronic technology and services sector and 40% were filed in the Second Circuit. The most common allegation included in the complaints was misled future performance while the proportion of cases with an allegation related to merger-integration issues doubled, driven primarily by the numerous filings related to special purpose acquisition companies. In 2021, there were 20 securities class action cases filed with a COVID-19-related claim alleged in the complaint, a decrease from the 33 suits filed in 2020.