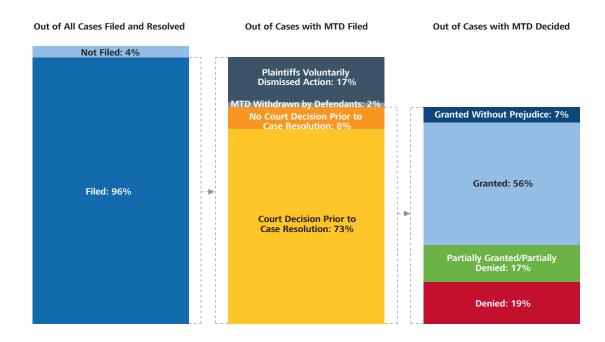

An evaluation of securities class action suits filed and resolved between 1 January 2000 and 31 December 2021 reveals the vast majority had a motion to dismiss filed. Of the 96% of cases with a motion to dismiss filed, a decision was reached in 73% of the cases prior to resolution of the case. Of the cases with a decision on a motion to dismiss, approximately 56% were granted. Among the same group of cases, a motion for class certification was filed in only 16% of the securities class actions. Of that 16%, a decision was reached in 56% of the cases prior to the case resolution, with the motion for class certification granted in 83% of the cases with a decision.