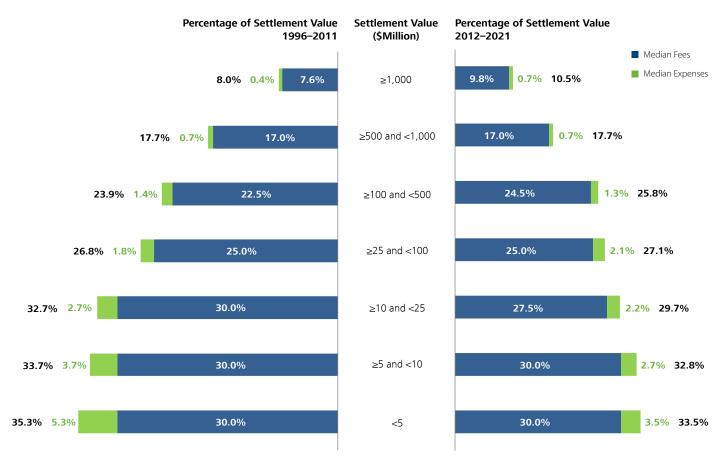

or higher. And while there was an increase in the aggregate fees and expenses for settlements under \$100 million, there was an offsetting decrease in the aggregate fees and expenses for settlements between \$100 million and \$500 million. See Figure 24.

Figure 24. Aggregate Plaintiffs' Attorneys' Fees and Expenses by Settlement Size

January 2012–December 2021



As settlement size increases, fees and expenses represent a declining percentage of settlement value. More specifically, while the percentage is only 10.5% for cases that settled for over \$1 billion in the last 10 years, for cases with settlement amounts under \$5 million, fees and expenses represent 34% of the settlement. See Figure 25.

# Figure 25. Median of Plaintiffs' Attorneys' Fees and Expenses by Size of Settlement





# Conclusion

New securities class action cases filed declined to 205 in 2021, the lowest number of annual filings in the last 10 years but well within the historical range. This decline in total filings was driven primarily by the 85% decrease in merger-objection cases between 2020 and 2021. Due to the numerous filings related to SPACs, the percentage of cases alleging a violation related to merger integration issues increased to 17% while violations related to misled future performance, the most common allegation, were included in 40% of the 2021 suits filed. In 2021, there was a decline in total resolutions, resulting from a notable decrease in the number of merger-objection cases dismissed.

Of the 96% of cases with a motion to dismiss filed, a decision was reached in 73% of the case