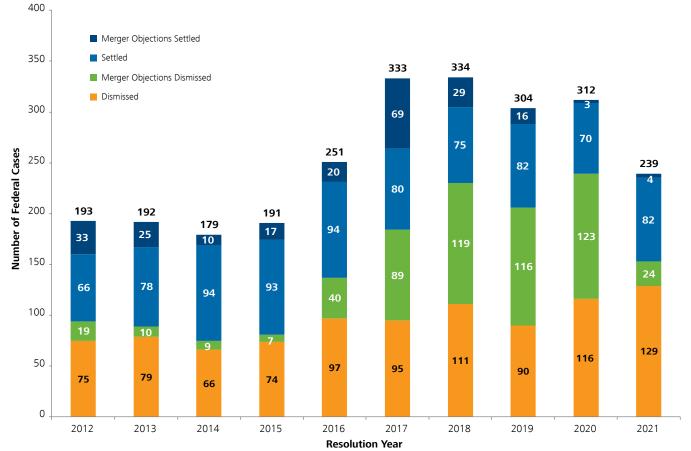

Of the 239 cases resolved in 2021, 153 were dismissed and 86 resolved through a settlement. This is a decline in total dismissed cases and total resolutions relative to 2020. Compared to 2020, there was an increase in both dismissed and settled non-merger-objection cases. There was a substantial decrease in merger-objection cases dismissed and one more such suit settled than in 2020. This decline in the number of dismissed merger-objection cases not only offset the increase in standard case resolutions, but also led to a lower aggregate number of cases resolved in 2021.