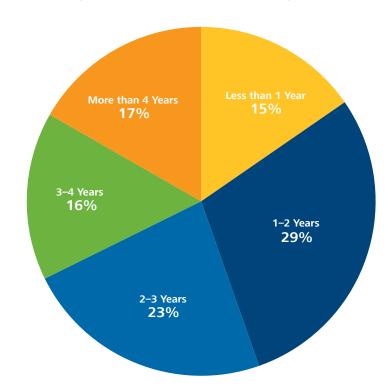

ent with historical trends, which have indicated that settlements typically occur later in the litigation process. Reviewing cases filed in 2020, as of December 2020, 6% were dismissed and 94% remained pending.<sup>7</sup> For the same group of cases, as of December 2021, 28% were dismissed and only 2% were settled. Of the cases filed in 2021, a higher proportion of cases were dismissed in the year of filing than the cases filed in 2020, with 10% dismissed as of year-end 2021. See Figure 12.





Excludes Merger Objections and Verdicts

Note: Dismissals may include dismissals without prejudice and dismissals under appeal.

12 www.nera.com

While 83% of cases resolve in four years or less, over half of cases are resolved between one and three years after filing.<sup>8</sup> See Figure 13.



Figure 13. Time from First Complaint Filing to Resolution

Excludes Merger Objections and Laddering Cases Cases Filed January 2003–December 2017 and Resolved January 2003–December 2021

"The number of merger-objection suits dismissed in 2021 was more than 80% fewer than the number of similar suits dismissed in 2020. This decline in the number of dismissed merger-objection suits was more than sufficient to offset the increase in standard case resolutions, resulting in a lower aggregate number of cases resolved in 2021."

# **Analysis of Motions**

Figure 14. Filing and Resolutions of Motions to Dismiss

Cases Filed and Resolved January 2012–December 2021

In addition to tracking filing and resolution information for federal securities class actions, NERA also tracks decisions on motions t